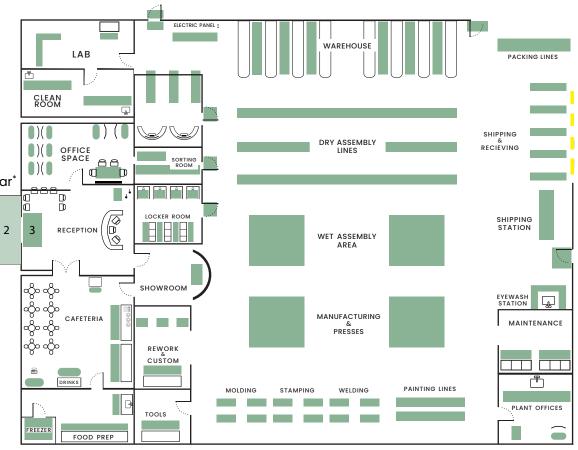

## Mat Placement Guide

Industrial

## AREA PRODUCT OPTION(S)

Breakroom ColorStar\*

Cafeteria | Food Prep Comfort Flow / Comfort Station Max

Cafeteria | Freezer Comfort Flow / Safety Scrape

DuraComfort / Comfort Station Max

WaterHog CleanShield Stride

Dry Assembly Hog Heaven<sup>+</sup>

Electrical Panel Switchboard Matting

Entrance Outdoor 1 SuperScrape\* / SuperScrape Plus

Entrance Indoor 2 WaterHog\*^

Entrance Indoor 3 Classic MicroLuxx / Classic Plush / ColorStar\*

Eyewash Station Comfort Flow / Comfort Station Max

Lab Hog Heaven Marble

Locker Room Comfort Station Max

Locker Room | Showers Wet Step

Mail & Sorting Hog Heaven<sup>+</sup>

Manufacturing Hog Heaven<sup>+</sup>

Manufacturing | Wet Hog Heaven Drainable / Comfort Flow

Molding Hog Heaven<sup>+</sup>
Office | Seated Desk Chair Mat

Office | Standing TuffComfort / Hog Heaven Fashion

Paint Hog Heaven Knee Guard & Hog Heaven<sup>+</sup>

Reception ColorStar\*

Restrooms CleanShield Restroom Mats &

CleanShield Roll Goods

Rework Hog Heaven<sup>+</sup>
Shipping / Receiving Hog Heaven<sup>+</sup>
Stamping Hog Heaven<sup>+</sup>
Tools Hog Heaven<sup>+</sup>
Warehouse Hog Heaven<sup>+</sup>
Welding Hog Heaven<sup>+</sup>

Any area needing traction Traction Tread / Safety Scrape

Temporary matting (rolls) CleanShield Roll Goods

+Hog Heaven mats are also available in modular tiles and linkable sections ^WaterHog products are available in tiles and roll goods for larger applications